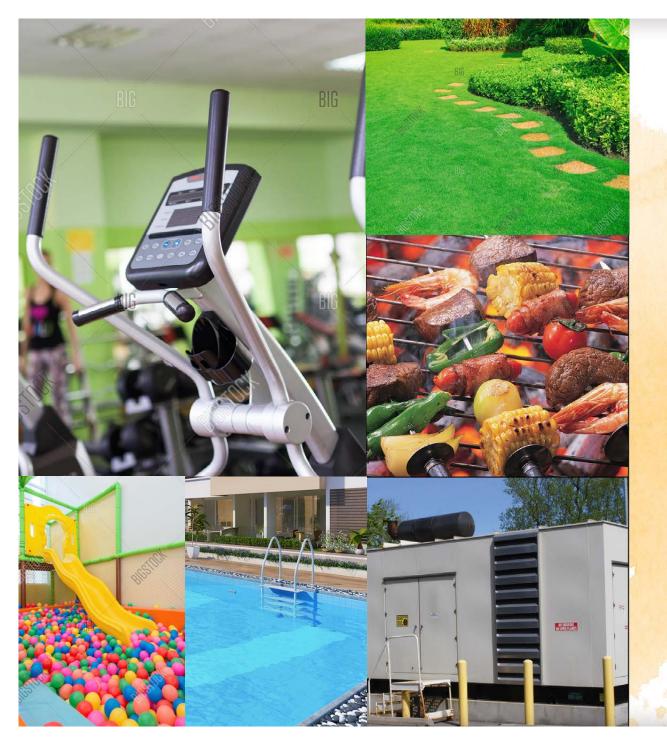

or

paint as per facade design

Kitchen

Kitchen : Single Bowl Sink

Other utilities : Points for water purifier, hob and chimney, washing machine.

#### Electrical

- TV points in living and all bedrooms
- Fire resistant electrical cabling
- Elegant electrical switches
- 0.5 Kw Power backup for each apartment
- 100% power back up for common areas, lifts, and pumps
- Telephone points in living room & Master Bedroom

#### **Bathrooms**

- Premium quality CP fittings: Jaguar or Hindware or equivalent as per availability and architectural design
- Provision for geysers and exhaust fans
- Premium quality sanitary ware: Parryware or Hindware or equivalent as per availability and architectural deisgn
- Counter top wash basin in master bedroom

#### Lifts

As per building design and requirement



# *Amenities*

- Jogging Track ●
- Swimming Pool
  - Kids Pool ●

#### **ESTEEM EMBLEM**

Esteem Emblem is located on Huskur Road: a fast-developing locality that is slated to witness rapid real estate growth. Approachable from the proposed peripheral ring road, Esteem Emblem is a mere kilometer away from Electronic City. Esteem Emblem enjoys the enviable advantage of being just minutes away from IT parks, leisure destinations shopping malls, international schools, renowned hospitals and convenience stores. Electronic City—one of the most developed areas in Bangalore—serves as the largest industrial hub of Bangalore: housing about 3000 firms.

andmarks

**Hosur Road :** 0.6 Km **Vimalalaya Hospital:** 0.8 Km

D Mart Mall: 2 Km

Tech Mahindra: 3 Km Wipro Phase I: 3.2 Km

**Ebenezer Intern