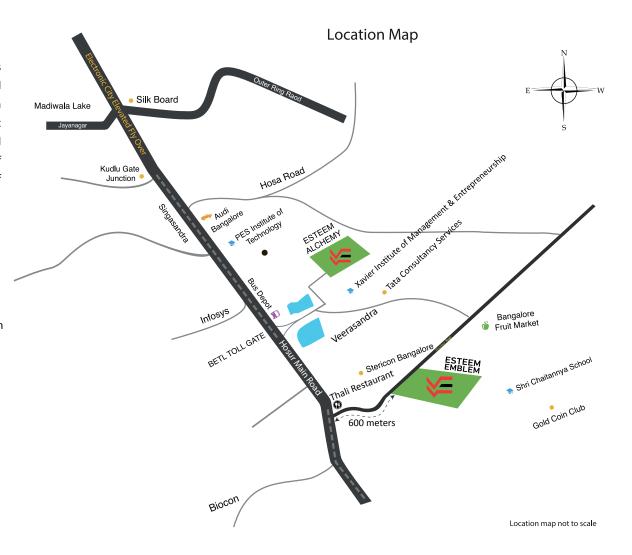

#### **ESTEEM EMBLEM**

Esteem Emblem is located on Huskur Road: a fast-developing locality that is slated to witness rapid real estate growth. Approachable from the proposed peripheral ring road, Esteem Emblem is a mere kilometer away from Electronic City. Esteem Emblem enjoys the enviable advantage of being just minutes away from IT parks, leisure destinations shopping malls, international schools, renowned hospitals and convenience stores. Electronic City—one of the most developed areas in Bangalore—serves as the largest industrial hub of Bangalore: housing about 3000 firms.

andmarks

**Hosur Road :** 0.6 Km **Vimalalaya Hospital:** 0.8 Km

D Mart Mall: 2 Km

Tech Mahindra: 3 Km Wipro Phase I: 3.2 Km

**Ebenezer International School: 2.9 Km** 

RERA Ref. No. PR/KN/170801/000912